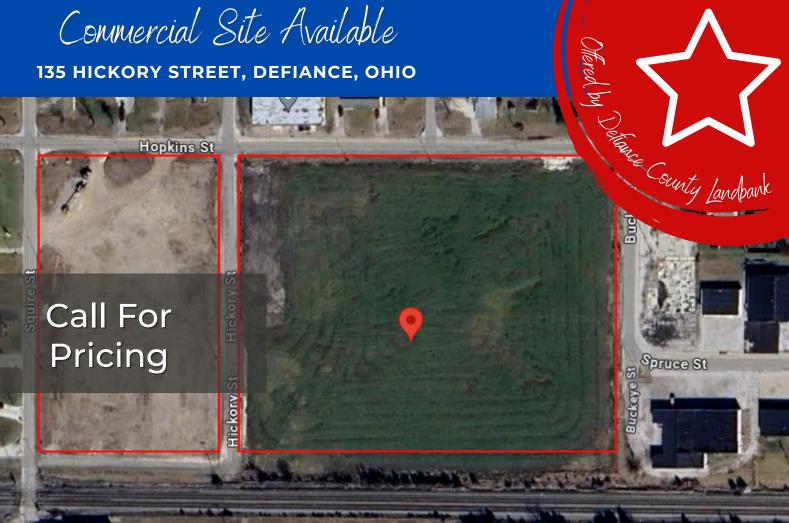

## AVAILABLE FOR PURCHASE

This site is the former site of SK Hand Tool plant in Defiance, Ohio. The property has been fully remediated by the Defiance County Landbank and we have issuance of covenant not to sue.

## ABOUT PROPERTY

This site is a prime location for a commercial entity and is by the following entities:

- Johns Manville Warehouse
- Residences are located nearby on the north part of the site.

## FEATURED DETAILS

✓ Almost 8 acres

- $\checkmark$  Less than 3 miles from U.S. 24
- First Energy electric provider
- Solution Content to Johns Manville Warehouse
- ✓ CSX on back of property

**Water & sewer at site** 